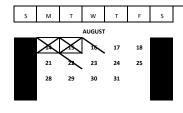

## School Hours:

Pheasant Ridge Campus LGC (Gr 3-8) 8:15 am - 2:45 pm Pheasant Ridge Campus & West Campus High School 8:00am-3:04pm

| Important Calendar Dates |                                                |  |
|--------------------------|------------------------------------------------|--|
| \ = 1p dismissal         |                                                |  |
|                          | X = No School                                  |  |
| 2023, August 14-15       | Faculty Institute                              |  |
| August 16,2023           | First day of classes                           |  |
| August 16,2023           | 1:00pm Dismissal                               |  |
| August 22,2023           | 1:00pm Dismissal                               |  |
| September 4,2023         | No School, Labor Day                           |  |
| September 11,2023        | 1:00pm Dismissal                               |  |
| September 19,2023        | 1:00pm Dismissal                               |  |
| October 2,2023           | 1:00pm Dismissal                               |  |
| October 9,2023           | No School, Columbus Day                        |  |
| October 17,2023          | 1:00pm Dismissal                               |  |
| October 19,2023          | Picture Day                                    |  |
| October 30,2023          | Parent/Teacher Conferences, 1:10pm-5pm         |  |
| October 30,2023          | 1:00pm Dismissal                               |  |
| October 31,2023          | Parent/Teacher Conferences, 1:10pm-3pm         |  |
| October 31,2023          | 1:00pm Dismissal                               |  |
| November 6,2023          | 1:00pm Dismissal                               |  |
| November 21,2023         | 1:00pm Dismissal                               |  |
| November 22-24,2023      | No School, Thanksgiving recess                 |  |
| December 4,2023          | 1:00pm Dismissal                               |  |
| December 19,2023         | 1:00pm Dismissal                               |  |
| December 25-January 5    | No School, Winter recess                       |  |
| January 8,2024           | 1:00pm Dismissal                               |  |
| January 9,2024           | 1:00pm Dismissal                               |  |
| January 15,2024          | No School, MLK Holiday                         |  |
| January 23,2024          | 1:00pm Dismissal                               |  |
| February 5,2024          | 1:00pm Dismissal                               |  |
| February 19,2024         | No School, President's Day                     |  |
| February 20,2024         | 1:00pm Dismissal                               |  |
| March 1,2024             | No School, Institute Day                       |  |
| March 4,2024             | 1:00pm Dismissal                               |  |
| March 19,2024            | 1:00pm Dismissal                               |  |
| March 25-April 1         | No School, Spring Break/Good Friday            |  |
| April 8,2024             | 1:00pm Dismissal                               |  |
| April 10,2024            | 1:00pm Dismissal SAT/PSAT Test Day             |  |
| April 16,2024            | 1:00pm Dismissal                               |  |
| May 6,2024               | 1:00pm Dismissal                               |  |
| May 21, 2024             | Awards Ceremony Pheasant Ridge                 |  |
| May 22, 2024             | Awards Ceremony West                           |  |
| May 23,2024              | Last Attendance Day/Field Day/1:00pm Dismissal |  |