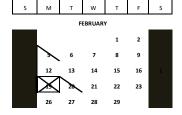

## School Hours:

Pheasant Ridge Campus LGC (Gr 3-8) 8:15 am - 2:45 pm Pheasant Ridge Campus & West Campus High School 8:00am-3:04pm

| Important Calendar Dates |                                                |  |
|--------------------------|------------------------------------------------|--|
| \ = 1p dismissal         |                                                |  |
|                          | X = No School                                  |  |
| 2023, August 14-15       | Faculty Institute                              |  |
| August 16,2023           | First day of classes                           |  |
| August 16,2023           | 1:00pm Dismissal                               |  |
| August 22,2023           | 1:00pm Dismissal                               |  |
| September 4,2023         | No School, Labor Day                           |  |
| September 11,2023        | 1:00pm Dismissal                               |  |
| September 19,2023        | 1:00pm Dismissal                               |  |
| October 2,2023           | 1:00pm Dismissal                               |  |
| October 9,2023           | No School, Columbus Day                        |  |
| October 17,2023          | 1:00pm Dismissal                               |  |
| October 19,2023          | Picture Day                                    |  |
| October 30,2023          | Parent/Teacher Conferences, 1:10pm-5pm         |  |
| October 30,2023          | 1:00pm Dismissal                               |  |
| October 31,2023          | Parent/Teacher Conferences, 1:10pm-3pm         |  |
| October 31,2023          | 1:00pm Dismissal                               |  |
| November 6,2023          | 1:00pm Dismissal                               |  |
| November 21,2023         | 1:00pm Dismissal                               |  |
| November 22-24,2023      | No School, Thanksgiving recess                 |  |
| December 4,2023          | 1:00pm Dismissal                               |  |
| December 19,2023         | 1:00pm Dismissal                               |  |
| December 25-January 5    | No School, Winter recess                       |  |
| January 8,2024           | 1:00pm Dismissal                               |  |
| January 9,2024           | 1:00pm Dismissal                               |  |
| January 15,2024          | No School, MLK Holiday                         |  |
| January 23,2024          | 1:00pm Dismissal                               |  |
| February 5,2024          | 1:00pm Dismissal                               |  |
| February 19,2024         | No School, President's Day                     |  |
| February 20,2024         | 1:00pm Dismissal                               |  |
| March 1,2024             | No School, Institute Day                       |  |
| March 4,2024             | 1:00pm Dismissal                               |  |
| March 19,2024            | 1:00pm Dismissal                               |  |
| March 25-April 1         | No School, Spring Break/Good Friday            |  |
| April 8,2024             | 1:00pm Dismissal                               |  |
| April 10,2024            | 1:00pm Dismissal SAT/PSAT Test Day             |  |
| April 16,2024            | 1:00pm Dismissal                               |  |
| May 6,2024               | 1:00pm Dismissal                               |  |
| May 21, 2024             | Awards Ceremony Pheasant Ridge                 |  |
| May 22, 2024             | Awards Ceremony West                           |  |
| May 23,2024              | Last Attendance Day/Field Day/1:00pm Dismissal |  |

| Quarter     | Quarter Ends |
|-------------|--------------|
| 1st Quarter | 10/20/23     |
| 2nd Quarter | 12/22/23     |
| 3rd Quarter | 3/8/24       |
| 4th Quarter | 5/23/24      |

May 27-31