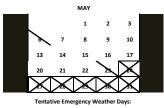

## School Hours:

Pheasant Ridge Campus LGC (Gr 3-8) 8:15 am - 2:45 pm Pheasant Ridge Campus & West Campus High School 8:00am-3:04pm

| Important Calendar Dates |                                                |  |
|--------------------------|------------------------------------------------|--|
| \ = 1p dismissal         |                                                |  |
|                          | X = No School                                  |  |
| 2023, August 14-15       | Faculty Institute                              |  |
| August 16,2023           | First day of classes                           |  |
| August 16,2023           | 1:00pm Dismissal                               |  |
| August 22,2023           | 1:00pm Dismissal                               |  |
| September 4,2023         | No School, Labor Day                           |  |
| September 11,2023        | 1:00pm Dismissal                               |  |
| September 19,2023        | 1:00pm Dismissal                               |  |
| October 2,2023           | 1:00pm Dismissal                               |  |
| October 9,2023           | No School, Columbus Day                        |  |
| October 17,2023          | 1:00pm Dismissal                               |  |
| October 19,2023          | Picture Day                                    |  |
| October 30,2023          | Parent/Teacher Conferences, 1:10pm-5pm         |  |
| October 30,2023          | 1:00pm Dismissal                               |  |
| October 31,2023          | Parent/Teacher Conferences, 1:10pm-3pm         |  |
| October 31,2023          | 1:00pm Dismissal                               |  |
| November 6,2023          | 1:00pm Dismissal                               |  |
| November 21,2023         | 1:00pm Dismissal                               |  |
| November 22-24,2023      | No School, Thanksgiving recess                 |  |
| December 4,2023          | 1:00pm Dismissal                               |  |
| December 19,2023         | 1:00pm Dismissal                               |  |
| December 25-January 5    | No School, Winter recess                       |  |
| January 8,2024           | 1:00pm Dismissal                               |  |
| January 9,2024           | 1:00pm Dismissal                               |  |
| January 15,2024          | No School, MLK Holiday                         |  |
| January 23,2024          | 1:00pm Dismissal                               |  |
| February 5,2024          | 1:00pm Dismissal                               |  |
| February 19,2024         | No School, President's Day                     |  |
| February 20,2024         | 1:00pm Dismissal                               |  |
| March 1,2024             | No School, Institute Day                       |  |
| March 4,2024             | 1:00pm Dismissal                               |  |
| March 19,2024            | 1:00pm Dismissal                               |  |
| March 25-April 1         | No School, Spring Break/Good Friday            |  |
| April 8,2024             | 1:00pm Dismissal                               |  |
| April 10,2024            | 1:00pm Dismissal SAT/PSAT Test Day             |  |
| April 16,2024            | 1:00pm Dismissal                               |  |
| May 6,2024               | 1:00pm Dismissal                               |  |
| May 21, 2024             | Awards Ceremony Pheasant Ridge                 |  |
| May 22, 2024             | Awards Ceremony West                           |  |
| May 23,2024              | Last Attendance Day/Field Day/1:00pm Dismissal |  |

| Quarter     | Quarter Ends |
|-------------|--------------|
| 1st Quarter | 10/20/23     |
| 2nd Quarter | 12/22/23     |
| 3rd Quarter | 3/8/24       |
| 4th Quarter | 5/23/24      |

May 27-31